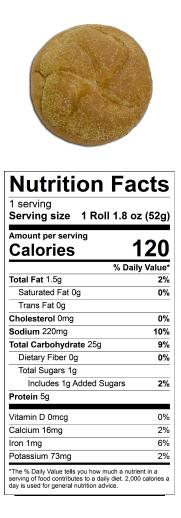

## PRODUCT NAME: KAISER WG SM 1.80Z SOL DZ

Ingredients: Whole Wheat Flour, Enriched Wheat Flour (Wheat Flour, Malted Barley Flour, Niacin, Ferrous Sulfate, Thiamin Mononitrate, Riboflavin, Folic Acid), Water, Contains Less Than 2% Of Corn Meal, Dough Conditioner (Wheat Flour, Diacetyl Tartaric Acid Esters Of Mono-Diglycerides, Soybean Oil, Ascorbic Acid (Vitamin C), Potassium Iodate, L-Cysteine Hydrochloride, Enzymes (Wheat), Salt, Soybean Oil, Sugar, Wheat Gluten, Yeast.

## Contains: Contains Soy, Wheat.

The information listed above has been compiled from publications of the USDA and from data provided by Rockland Bakery suppliers.