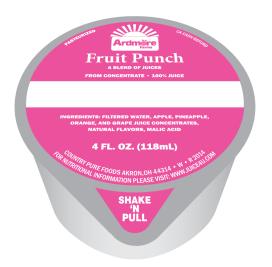

#### Product Information

Manufacturer Name: Country Pure Foods

Product Name: Ardmore Farms Fruit Punch

Manufacture Number: #41391 | GTIN: 40039614413911

Juice Percentage: 100% Juice

School Nutrition Requirements: 1/2 Cup Fruit

#### Packaging Information

Package Size: 4 fl. oz. Servings Per Container: 1

Package Type: Cup

Shipping/Storage: Shipped and Stored Frozen

Case Weight: 28.5 Lbs.

Cases per Pallet: 64, 8 Block/8 Tier

Units per Case: 96

### **Product Ingredients**

Ingredients: Filtered Water, Apple, Pineapple, Orange, and Grape Juice Concentrates, Natural Flavor, Malic Acid

<sup>\*</sup>The % Daily Value tells you how much a nutrient in a serving of food contributes to a daily diet. 2,000 calories a day is used for general nutrition advice.