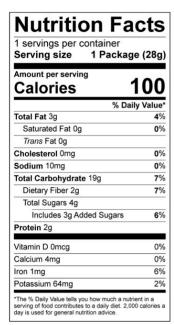

## **REMY'S HONEY GRAHAMS**

Product Name: Remy's Honey Grahams

Product SKU: **03176N** 

Product Portion Weight:

Product Case Pack/Count:

Case Dimensions (inches):

1.0 oz. (28 grams)

192 count case

11.125 x 20 x 12

Net Case Weight: 14.4 lbs. Gross Case Weight: 17.4 lbs. TIxHI: 8x7

Ingredients: Whole Wheat Flour, Sugar, Sunflower Oil, Powdered Sugar, Molasses, Honey,

Sunflower Lecithin, Leavening (Sodium Bicarbonate), Salt, Natural Flavor, Eggs,

Milk. CONTAINS: WHEAT, MILK, EGGS

Processed in a Peanut and Tree Nut Free Facility.

Processed in a facility that manufactures products containing: Soy

Storage: Store cool dry (less than 80 degree F)

Shelf Life: 1 year (365 days)

| Creditable Grain Ingredient:                       | Whole Wheat Flour |
|----------------------------------------------------|-------------------|
| Creditable Grain/Bread oz. equivalent per serving: | 1                 |