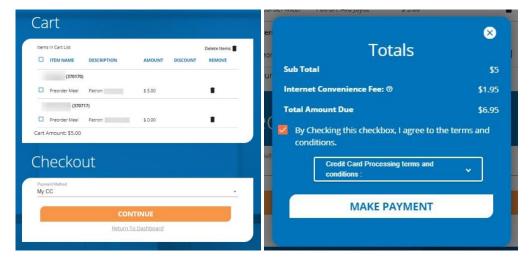

| 5.  | Select your payment method, click   | CONTINUE       |          | . Review your totals and check |            |
|-----|-------------------------------------|----------------|----------|--------------------------------|------------|
| the | terms and conditions box to agree a | and then click | MAKE PAY | MENT                           | to process |
| you | ir preorder selections and payment. |                |          |                                |            |