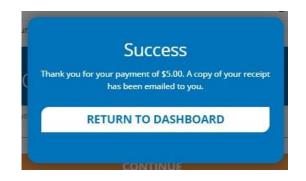

6. Make sure not refresh your screen while the payment processes. Once you have processed your payment in PaySchools Central 2.0 account, you will receive an email receipt as well as a message with order details in your PaySchools Central Account.