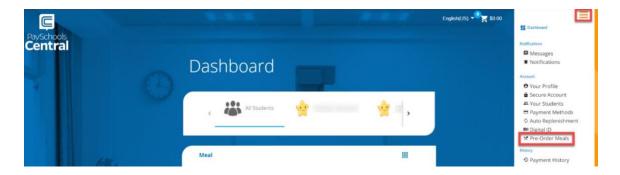

2. Open the Menu on the right-hand side of the screen by clicking the hamburger icon, click "PreOrder Meals," and you will be directed to myMealOrder's website. You will not need to register nor sign in to myMealOrder as all of your account and students' information will have already been transferred.